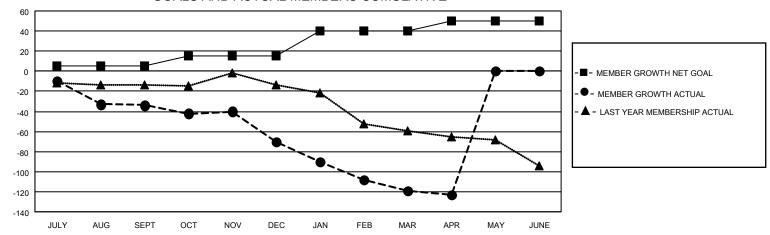

## District 3 SW

| Clubs         |               |             |               | Members               |                        |                         |                                                    |  |
|---------------|---------------|-------------|---------------|-----------------------|------------------------|-------------------------|----------------------------------------------------|--|
|               | RESULTS FOR   | R 2020-2021 |               | RESULTS FOR 2020-2021 |                        |                         |                                                    |  |
| QUARTER       | NEW CLUB GOAL | NEW CLUBS   | DROPPED CLUBS | QUARTER MEME          | BER GROWTH NET<br>GOAL | MEMBER GROWTH<br>ACTUAL | DROPPED<br>MEMBERS ACTUAL<br>(including transfers) |  |
| JULY/AUG/SEPT | 0             | 0           | 1             | JULY/AUG/SEPT         | 5                      | 23                      | 55                                                 |  |
| OCT/NOV/DEC   | 0             | 0           | 0             | OCT/NOV/DEC           | 10                     | 32                      | 66                                                 |  |
| JAN/FEB/MAR   | 1             | 0           | 1             | JAN/FEB/MAR           | 25                     | 20                      | 67                                                 |  |
| APR/MAY/JUNE  | 0             | 0           | 0             | APR/MAY/JUNE          | 10                     | 7                       | 9                                                  |  |